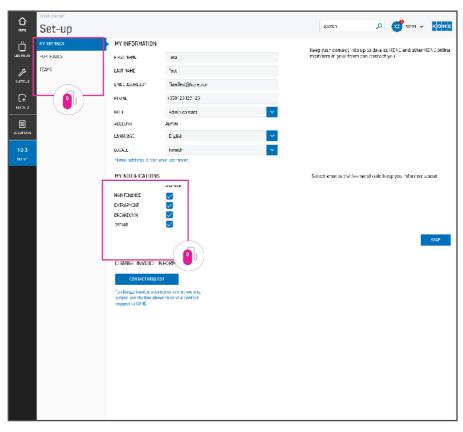

## 1-2-3 SETUP

Under the 1-2-3 SETUP tab you will find your personal settings.

Under the My Settings tab, you can update your contact information.
Under the Portfolios tab you can create different portfolios if you want several people to have visibility over your equipment.
The Teams tab shows which users have access to your KONE Online account. You can also add new users here.

Under My Messages, you can adjust what information you wish to receive via the KONE Mobile app.