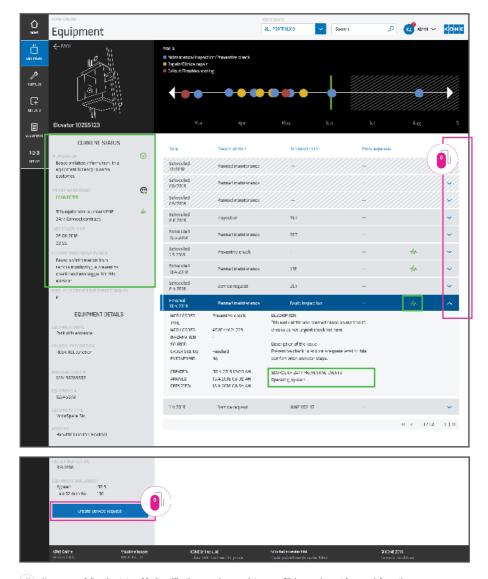

## **EQUIPMENT**

Under the EQUIPMENT tab you can check the status and performance of your equipment. You can see when KONE has carried out or plans to carry out maintenance. You can also click on an address, building, or contract to get more information.

Here you can follow the status of fault notifications, repairs, or maintenance. Click on each event for more information.

At the bottom of the screen you can create a fault notification if needed. Select the correct piece of equipment and then click the blue box in the lower left corner.