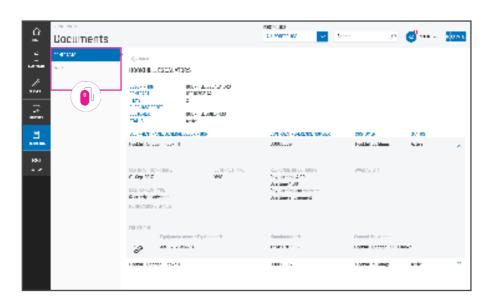

## **DOCUMENTS**

Under the DOCUMENTS tab you will find information about your contracts and invoices.

Under the Contract tab you can see the billing interval, contract type, and contract start date. Under fliken Under the Invoices tab you can see all invoices which have been issued or paid, as well as any which are unpaid or overdue.