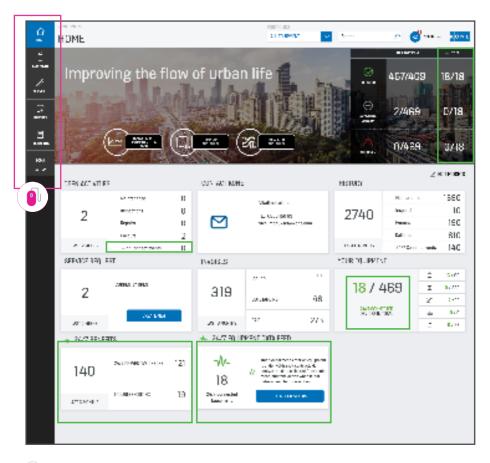

## THE HOMEPAGE

The homepage provides an overview of your equipment. You can click on almost all areas of the homepage to get more detailed information.

Click on the different tabs to get more information about your equipment, invoices, or activities.

Information is only available for customers of KONE 24/7 Connected Services.

Here you can see the status of your connected equipment, preventive maintenance events, and number of 24/7 preventive activities performed.