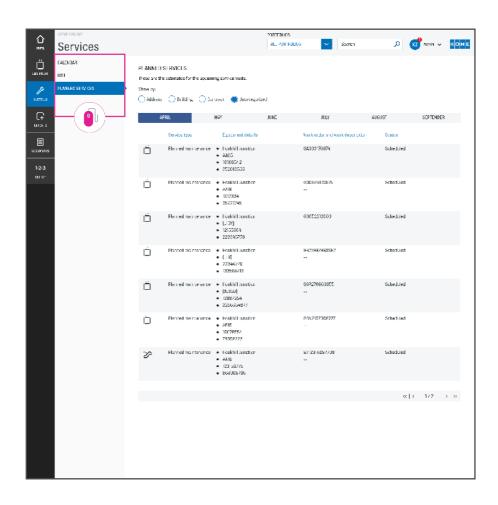

## **SERVICE**

Under the SERVICE tab you can see any future planned service visits.

Clicking on the Calendar or List view gives you an overview of completed and planned service visits.

Scheduled Service shows you details about future maintenance visits, filterable by address, building, or contract.