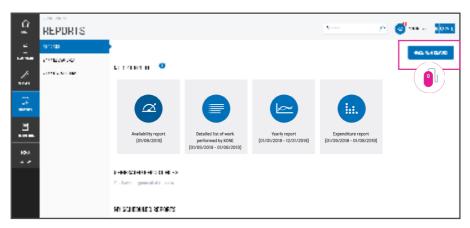

## **REPORTS**

Under the REPORTS tab you can export selected information about your equipment, including statistics, service visits, and repair costs.

(Click on Create new report and select the kind of report you wish to generate. Follow the steps to select which pieces of equipment you want to include in the report.