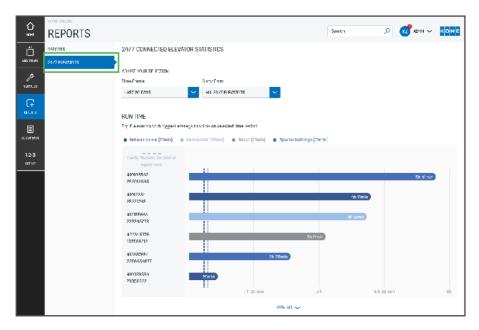

## **REPORTS**

Under the REPORTS tab you can export selected information about your equipment, including statistics, service visits, and repair costs.

(Click on Create new report and select the kind of report you wish to generate. Follow the steps to select which pieces of equipment you want to include in the report.

Elevators connected with KONE 24/7 Connected Services will show how long the equipment has been in operation and how many starts have occurred during the selected time period.