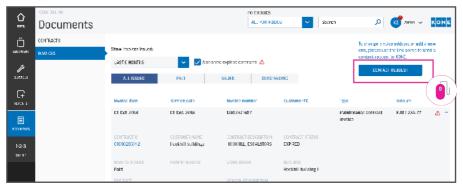

## **DOCUMENTS**

Under the DOCUMENTS tab you will find information about your contracts and invoices.

Under the Contract tab you can see the billing interval, contract type, and contract start date. Under fliken Under the Invoices tab you can see all invoices which have been issued or paid, as well as any which are unpaid or overdue.

You can easily send a message to us via Contact Request, for example to change your billing address.